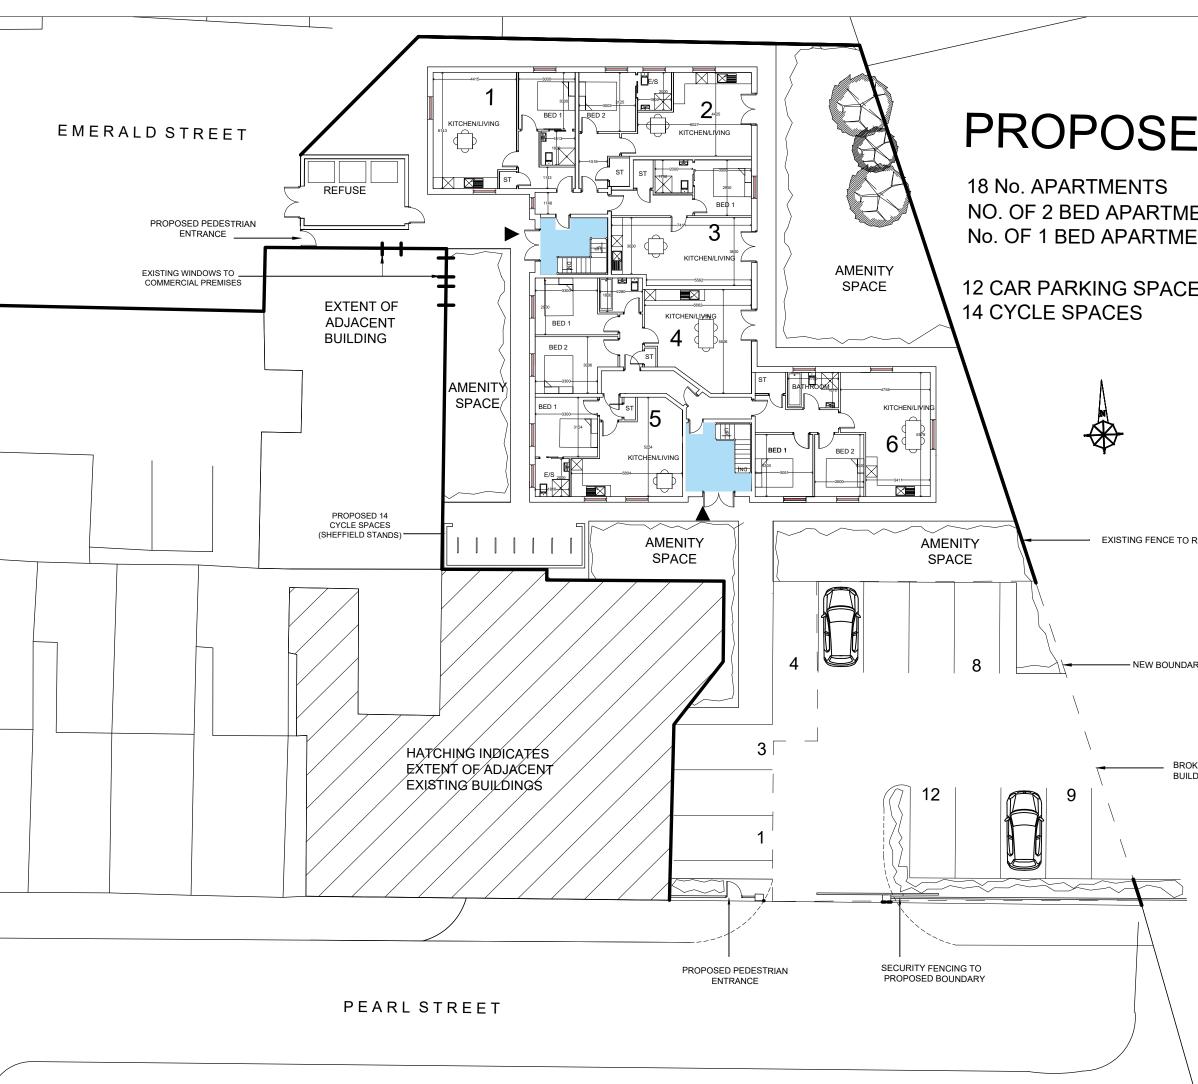

| D                             | SIT                                                                     | ΕI                            | PL/                                 | AN                                                                                 |
|-------------------------------|-------------------------------------------------------------------------|-------------------------------|-------------------------------------|------------------------------------------------------------------------------------|
| ENTS =<br>ENTS =              |                                                                         | 6<br>12                       |                                     |                                                                                    |
| ES                            |                                                                         |                               |                                     |                                                                                    |
|                               |                                                                         |                               |                                     |                                                                                    |
|                               |                                                                         |                               | 1                                   | MEDICAL<br>CENTRE                                                                  |
|                               |                                                                         |                               |                                     |                                                                                    |
| REMAIN                        |                                                                         |                               |                                     |                                                                                    |
| RY FENCE TO                   | MATCH EXISTII                                                           | NG                            |                                     |                                                                                    |
| KEN LINES INE<br>DING TO BE D | DICATE POSITIC<br>EMOLISHED                                             | ON OF THE EX                  |                                     |                                                                                    |
|                               | REV DESCRIP                                                             | TION                          |                                     |                                                                                    |
|                               | A REVISED I                                                             | FLOOR PLAN LA                 |                                     |                                                                                    |
|                               | PROPOSED RESIDENTIAL DEVELOPMENT<br>EMERALD AND PEARL STREET,<br>DENTON |                               |                                     |                                                                                    |
|                               | CLIENT:                                                                 |                               | D CARROLL                           |                                                                                    |
|                               | DWG NO:<br>SCALE:                                                       |                               | K696/01                             |                                                                                    |
|                               | DRAWN BY:                                                               |                               | 1/200 @ A3<br>R.L. N                | TEIL PIKE                                                                          |
|                               | DATE:                                                                   |                               | 09/12/21                            | ARCHITECTS                                                                         |
|                               | REV:<br>MICH                                                            | IGAN HOUSE, 17-1              | 9 CHORLEY NEW RO                    | AD, BOLTON, BL1 4QR                                                                |
| \                             | WWW.NEILPIKE/                                                           | TEL: 01204<br>ARCHITECTURE.CO | 392233 FAX: 012<br>D.UK EMAIL: INFO | 204 528505<br>DNEILPIKEARCHITECTURE.CO.UK<br>LE FROM THIS DRAWING. WORK TO FIGURED |